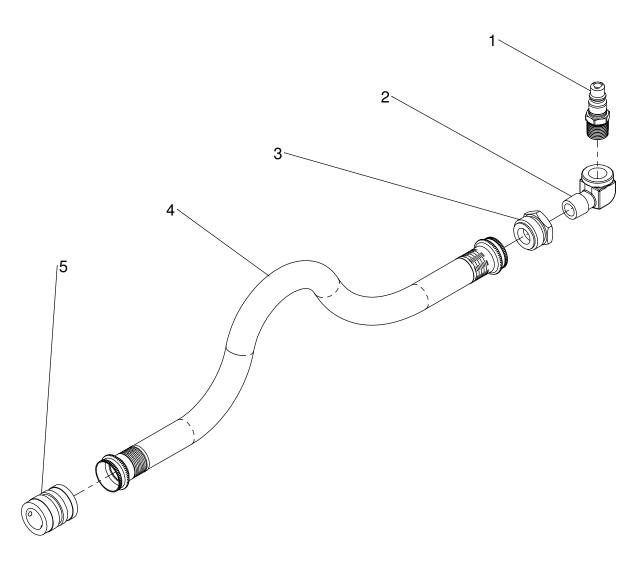

| ITEM NO. | PART NUMBER | DESCRIPTION                            | QTY. |
|----------|-------------|----------------------------------------|------|
| 1        | 24308000    | COUPLING - 3/8 QC (PLUG)               | 1    |
| 2        | 28183000    | ELBOW - 3/8 NPT M X 3/8 NPT F          | 1    |
| 3        | 11378000    | ADAPTER - 3/4 GHT M X 3/8 NPT F        | 1    |
| 4        | 36591000    | HOSE - 3/4" X 25' GHT                  | 1    |
| 5        | 12003000    | ADAPTER - GHT X QUICK CONNECT (SOCKET) | 1    |

36591001 - PARTS DWG PAGE 1 OF 1

OH HOSE PARTS DRAWING Ver. 1.0